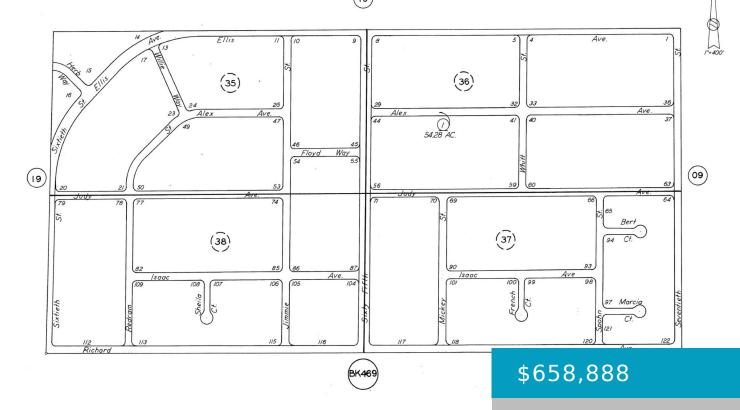

## 18134001002 RICHARD, CINCO, CA, 93505

https://windomrealtor.com

There is not an address associated with this parcel. What is reflected is the Parcel# 181-340-01-00-2 which is  $\pm$ /-54.28 Acres. Zoning is E(20) RS. Located in Unincorporated Kern County in the Cinco area. Access via dirt Richard Ave.

CrossStreet: Judy Ave Zoning: E(20) RS