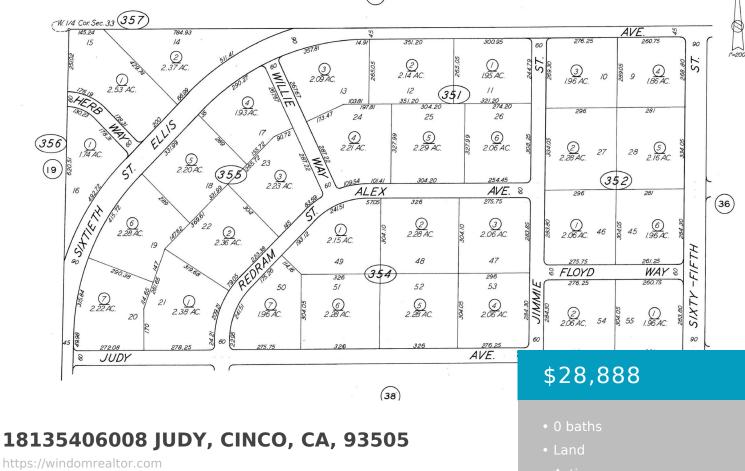

×

There is not an address associated with this parcel. What is

reflected is the Parcel# 181-354-06-00-8 which is +/-2.28 Acres. Zoning is E (2 1/2) RS. Located in Unincorporated Kern County in the area of Cinco. Access via dirt Judy Ave.

CrossStreet: Redram St Zoning: E (2 1/2) RS