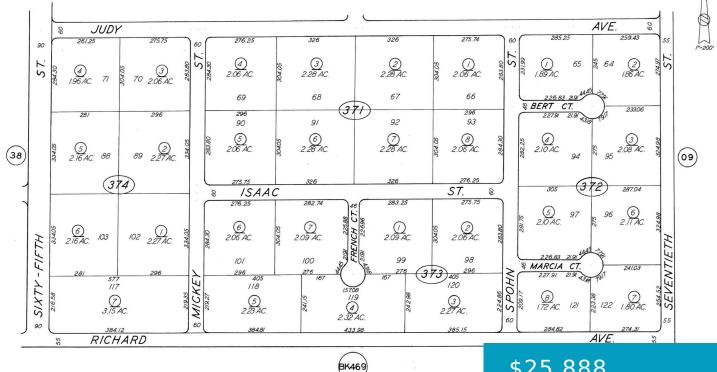

### 18137405001 ISSAC, MOJAVE, CA, 93501

https://windomrealtor.com

There is not an address associated with this parcel. What is reflected is the Parcel# 181-374-05-00-1 which is  $\pm /-2.16$  Acres. Zoning is E(2 1/2) R. Located in Unincorporated Kern County in the area of Cinco.

CrossStreet: 65th St Zoning: E(2 1/2) R