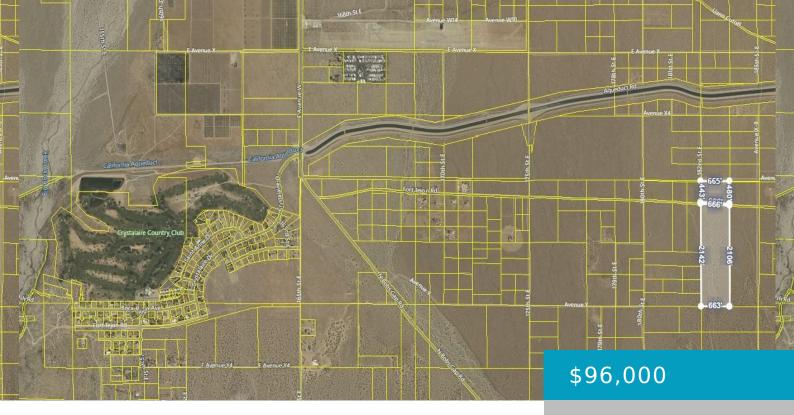

## **183 ST. E AND FORT TEJON RD., LLANO, CA,** 93544

https://windomrealtor.com

Location is approx. 5.0 miles east of Pearblossom and 1.5 mile south of Pearblossom Highway at 185 St. east. Crystalaire Country Club is located approx. 2.0 miles to the west. Parcel extends from Avenue X-8 to Y. Fort Tejon road also crosses the parcel. (Latitude/Longitude – 34.473161°/-117.803462°). All data is provided without verification or [...] • 0 baths