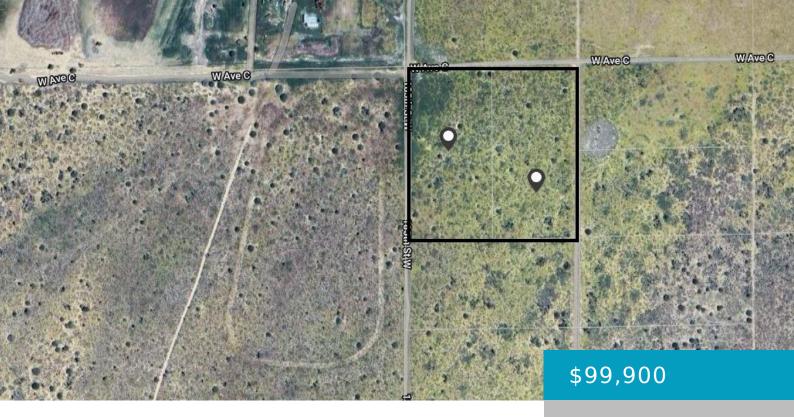

#### **18500, AVENUE C, LANCASTER, CA, 93536**

https://windomrealtor.com

Tremendous land opportunity in the western Antelope Valley!
This sale consists of 2 land parcels that total to just over 10 acres of land. This property is flanked by streets on 3 sides, and it is across the street from a large farm that has power lines running to it, which should make running power [...]