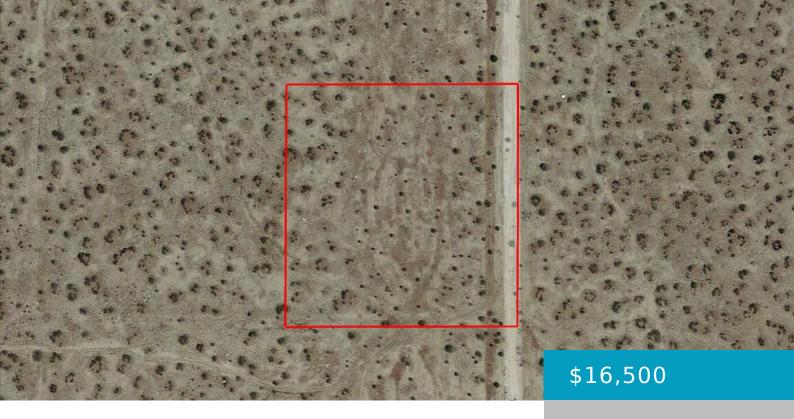

# 185TH STREET EAST & AVENUE N4, PALMDALE, CA, 93591

https://windomrealtor.com

Best investment in the area, we can prove it! This lot has Frontage on 185th Street East at the corner of N-4 and is a half mile east of Lake Los Angeles. The lots and future streets are surveyed for this area in Tract Map #29613. 185th Street is the edge of RL 2 Land [...]

#### **Basics**

Category: Land Status: Active

Bathrooms: 0 baths Lot size: 2.59 sq ft

**Lot Size Acres: 2.59** sq ft **County:** Los Angeles