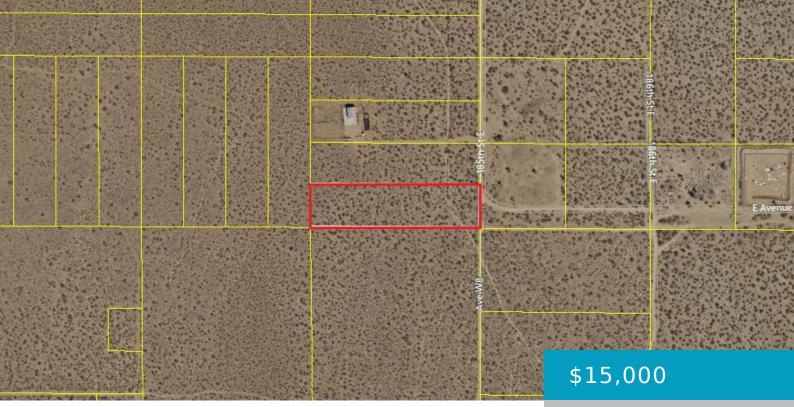

### 185TH STREET EAST & AVENUE W8, PALMDALE, CA, 93591

https://windomrealtor.com

Build your own ranch on this 2.5 acre lot with dirt road frontage on 185th and your only a half mile south of Pearblossom Highway. Geo-Coordinates are (34.491603, -117.801391)

### Basics

Category: Land Bathrooms: 0 baths Lot Size Acres: 2.51 sq ft Status: Active Lot size: 2.51 sq ft County: Los Angeles