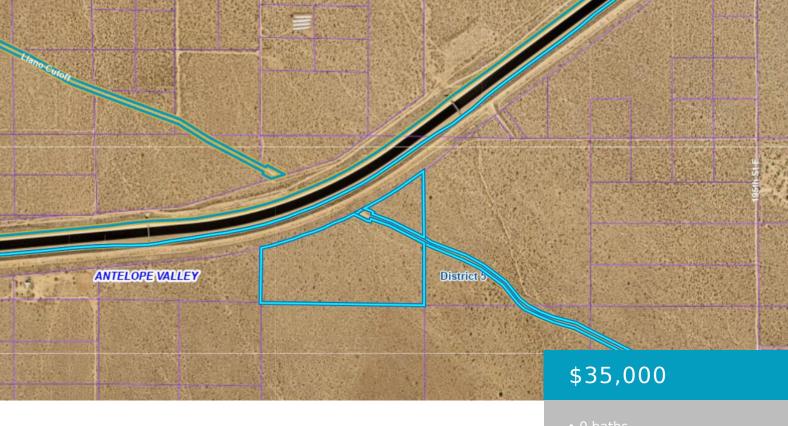

### 187, 187TH STREET EAST, LLANO, CA, 93544

https://windomrealtor.com

North boundary borders the California Aqueduct. Property slopes gently about 30 ft to 40 ft from south boundary to he California Aqueduct.