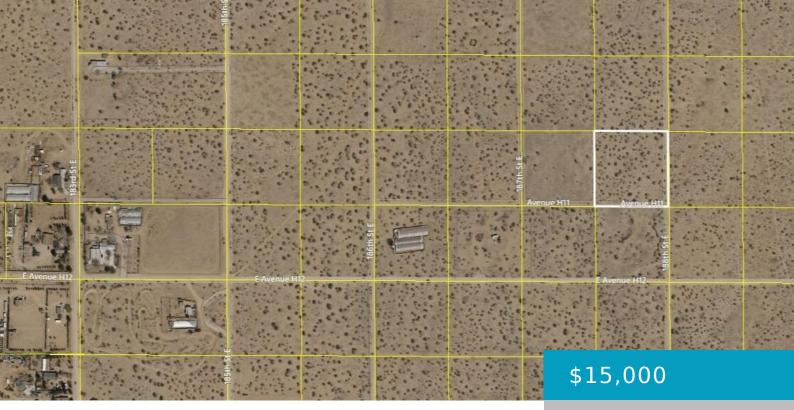

### 188TH ST EAST AND H11, LANCASTER, CA, 93535

https://windomrealtor.com

Investors, builders, and developers, take notice! This prime building lot in Lancaster zoned as Rural/Agricultural – Vacant Land awaits your vision. Boasting a prime location Near 188th St. East and Avenue H11., this 2.5 acre flat lot offers exceptional visibility and accessibility. Near a Paved street makes this property a blank canvas ripe with potential. [...]

## Miscellaneous

Listing Terms: Cash CrossStreet: 188th st east and H11