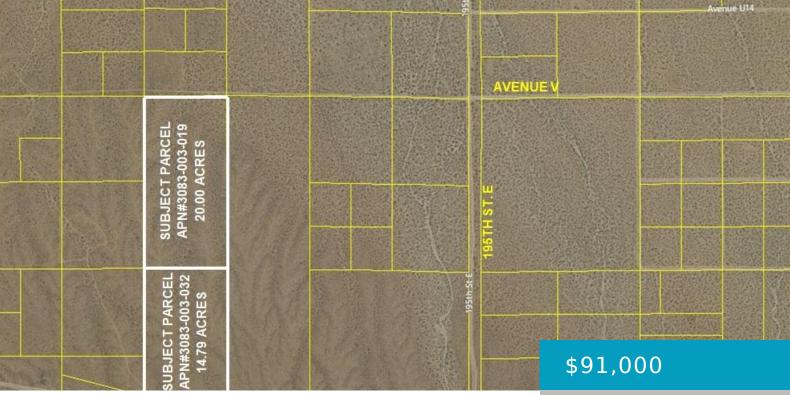

### **190 ST. E AND AVE V, PALMDALE, CA, 93591**

https://windomrealtor.com

Price includes two parcels for total of 34.79 acres (APN#3083-003-019, 20.00 acres and APN#3083-003-032, 14.79 acres. Location is east of Littlerock, south of Lake Los Angeles, 0.50 miles north of Highway 138 and approx. 6.0 miles east of Pearblossom. Nearest power lines appear to be located approx. 0.50 miles south of parcels at Pearblossom Highway [...]