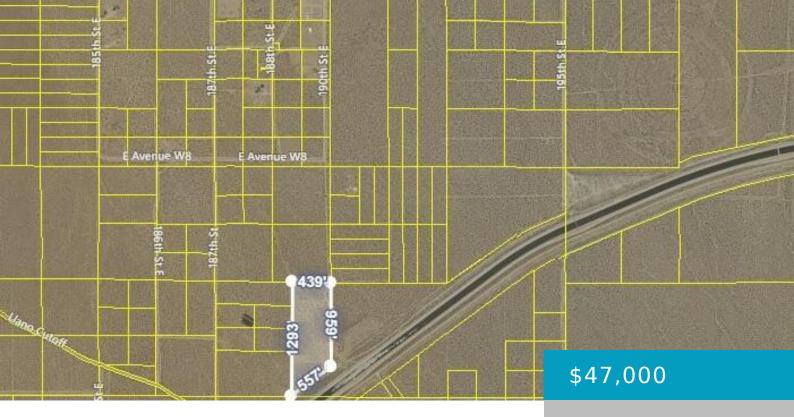

# 190 ST. E AND AVE. W-12, PALMDALE, CA, 93591

https://windomrealtor.com

Location is approximately 6.0 miles east of Pearblossom and 1.0 mile south of Pearblossom Highway along 190 St. E. Southside of the parcel borders the Aqueduct. Llano Cutoff Rd. is located approx. 700 feet west of subject parcel. (Latitude/Longitude – 34.486141°/-117.792236°). All data is provided without verification or warranty. Buyer to verify all data and [...]