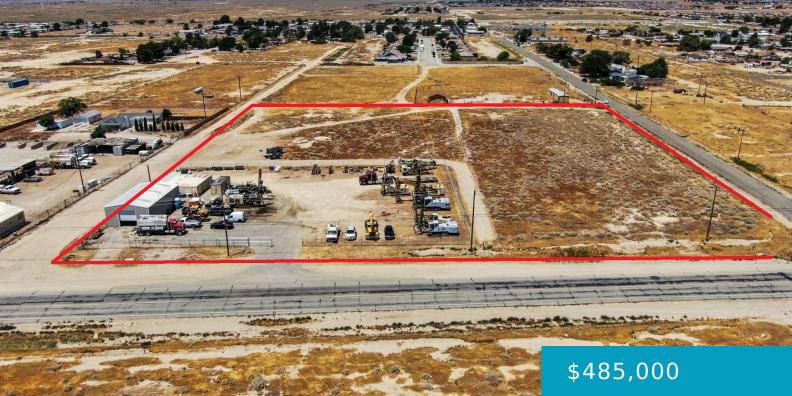

### 1909, SIERRA, ROSAMOND, CA, 93560

https://windomrealtor.com

5 acre lot of light industrial use. Has a small fenced corner with a small warehouse which is currently being leased out and collecting rent. it is only about an acre and a half being used. The rest of the lot is free and clear to be used. Property fronts sierra hwy

### Basics

Category: Land Bathrooms: 0 baths Lot Size Acres: 5.09 sq ft Status: Active Lot size: 5.09 sq ft County: Kern

CrossStreet: marie ave

Zoning: M-1