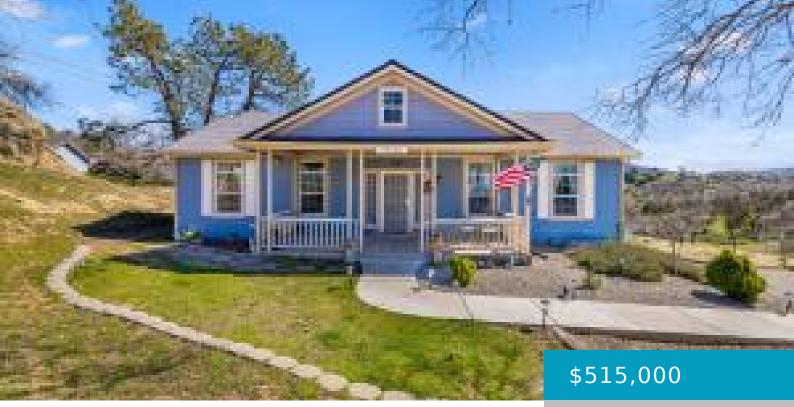

#### 19150, QUAIL, TEHACHAPI, CA, 93561

https://windomrealtor.com

- 3 beds
- 2.00 baths
- Single Family Residence
- A

×

• Active

### Basics

Category: A Status: Active Bathrooms: 2.00 baths MLS #: 24001578 List Price/SqFt: 247.00 County: Kern Type: Single Family Residence Bedrooms: 3 beds Year built: 2006 Days On Market: 1 Bathrooms Full: 2 Original List Price: \$515,000