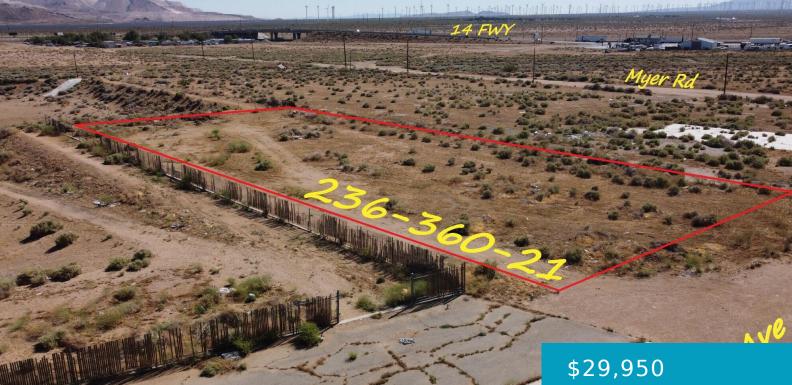

### **1936, VICTOR AVE, MOJAVE, CA, 93501**

https://windomrealtor.com

APN: 236-360-21-00-5 Coordinates: 35.043611, -118.166083 Just under 1 acre for sale in Mojave, CA. This parcel is located in a residential neighborhood and is zoned residential. Build your home on this plot of land. Mojave is a small town near Edwards Air Force Base and the Mojave Spaceport. Also nearby is Red Rock Canyon State [...]

CrossStreet: Myer Rd Zoning: R-3 PD FPS