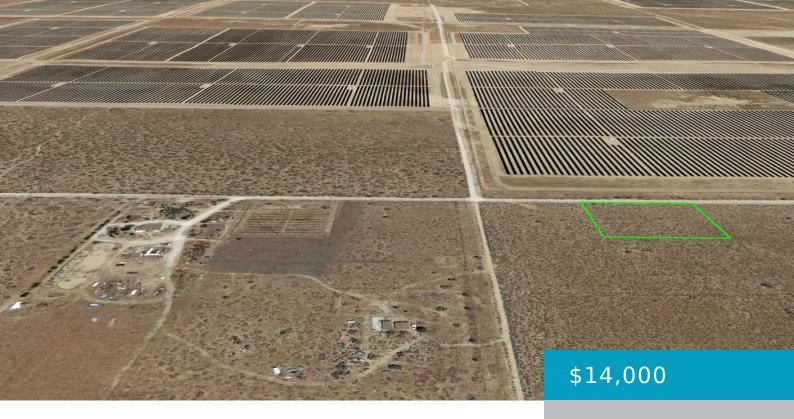

### 19400, AVE A, LANCASTER, CA, 93536

https://windomrealtor.com

2.19 acre residential lot with frontage on Ave A. One lot east of 195th St West. Start your horse ranch, ride the ATVs, and build a home. Zoned A2 for lots of animals. APN 3256-001-008. Solar fields to the north and a few ranch homes in the area along Ave A.

### **Basics**

Category: Land

Bathrooms: 0 baths

Lot Size Acres: 2.2 sq ft

Status: Active

Lot size: 2.2 sq ft

**County:** Los Angeles

## **Miscellaneous**

**Listing Terms:** Cash **CrossStreet:** Ave A & 195th St E

**Zoning:** LCA2