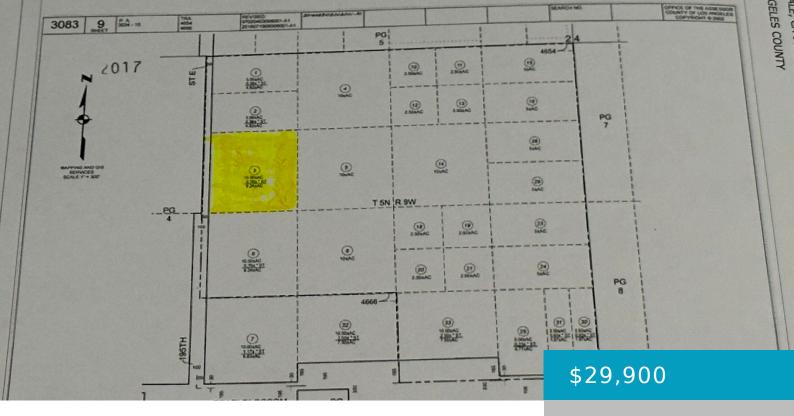

# 195, STE VIC AVENUE V10 STE, PALMDALE, CA, 93591

https://windomrealtor.com

Here it is!! 9.27 Acres Located Just North of Highway 138 – 3rd Lot on the Right! Zoned LCA11. Owner Wishes to Cash Out!

- 0 baths
- Land
- Active

## **Basics**

Category: Land Status: Active

Bathrooms: 0 baths Lot size: 9.27 sq ft

**Lot Size Acres: 9.27** sq ft **County:** Los Angeles

East

**Zoning:** LCA11