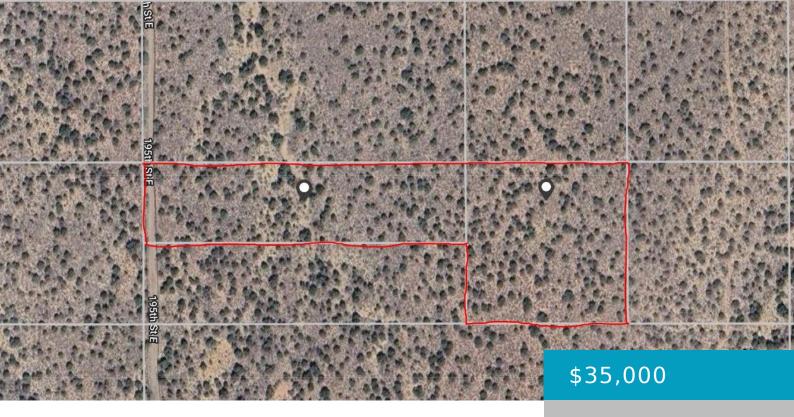

#### 195TH ST E/AVE Y8, LLANO, CA, 93544

https://windomrealtor.com

2 land parcels for the price of 1! These 2 land parcels combine to 5 acres of land, in a scenic area of Llano. The property has frontage on 195th St E, providing ease of access and construction. There are other ranches and horse properties in this area. There is beautiful nature scenery and tremendous [...]

## **Basics**

Category: Land Status: Active

Bathrooms: 0 baths Lot size: 5.01 sq ft

Lot Size Acres: 5.01 sq ft County: Los Angeles

the listing is filed.

**CrossStreet:** 195th St E/Ave

**Zoning:** LCA11