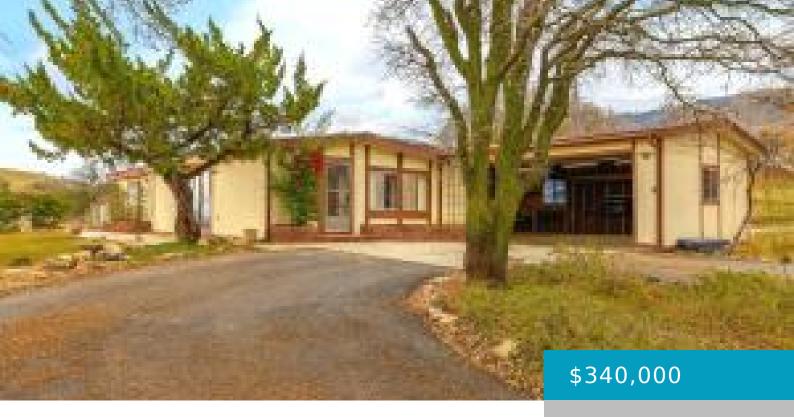

## **19660, ADALANTE, TEHACHAPI, CA, 93561**

https://windomrealtor.com

- 2 beds
- 2.00 baths
- Single Family Residence
- A
- Pending

## **Basics**

County: Kern

Category: A Type: Single Family Residence

**Status:** Pending **Bedrooms: 2** beds

**Bathrooms: 2.00** baths **Year built:** 1981

List Price/SqFt: 208.33 Bathrooms Full: 2

Original List Price: \$350,000