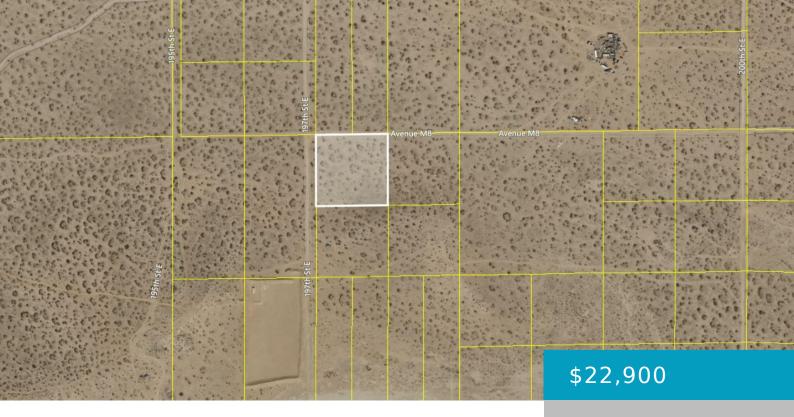

# 197TH ST E/E AVE M8, LANCASTER, CA, 93535

https://windomrealtor.com

Great land parcel! This parcel sits on a corner lot, with frontage on both 197th St E and Ave M8. This location is just to the east of the established neighborhoods of Lake LA. This is a great opportunity to acquire a 2.5 acre land parcel with frontage, with the potential to build a custom [...]

### **Basics**

Category: Land Status: Active

Bathrooms: 0 baths Lot size: 2.55 sq ft

**Lot Size Acres: 2.55** sq ft **County:** Los Angeles

the listing is filed.

**CrossStreet:** 197th St E/E Ave **Zoning:** LCA11