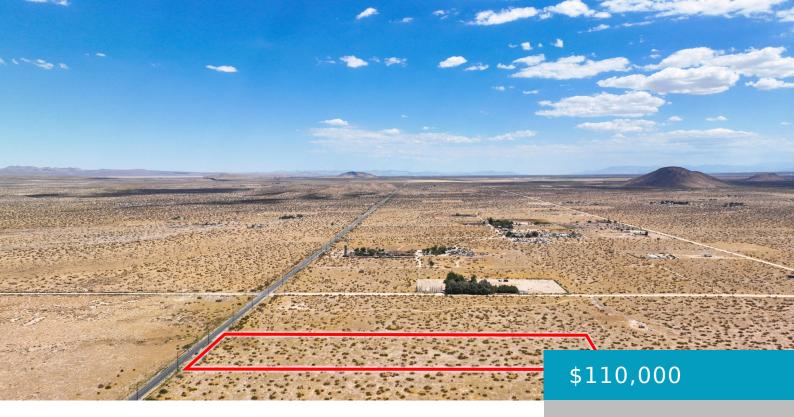

### 2 PALMDALE ALY, PALMDALE, CA, 93550

https://windomrealtor.com

This HUGE property offer close to 10 acres of land, with an PAVED front street for easy accessing and locating the property. The location offers a tranquil setting and allows for amazing views of the mountains and desert. Wether you are looking to build your dream home, installed a pre-manufactured home, mobile home or simply [...]

## **Basics**

Category: Land

Bathrooms: 0 baths

Lot Size Acres: 9.99 sq ft

Status: Active

Lot size: 9.99 sq ft

**County:** Los Angeles