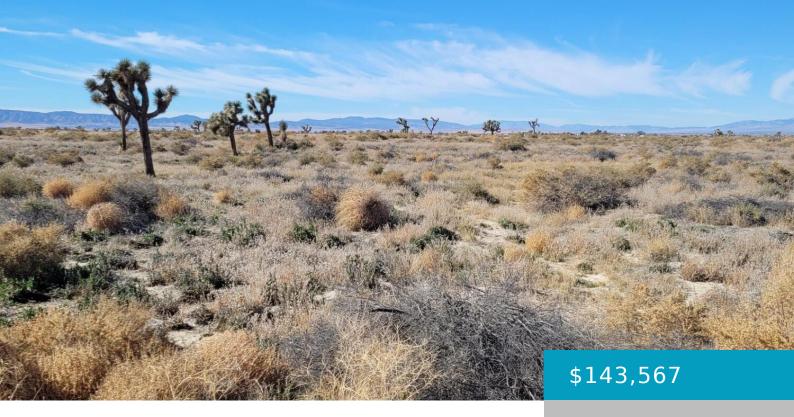

# 20, STE VIC AVENUE G4 STE, LANCASTER, CA, 93535

https://windomrealtor.com

Flat desert land on a dirt street with 238 feet of street frontage. This parcel is a rectangular parcel, 864 feet deep, approximately 4.7 acres. Note: Joshua Trees are on this parcel.