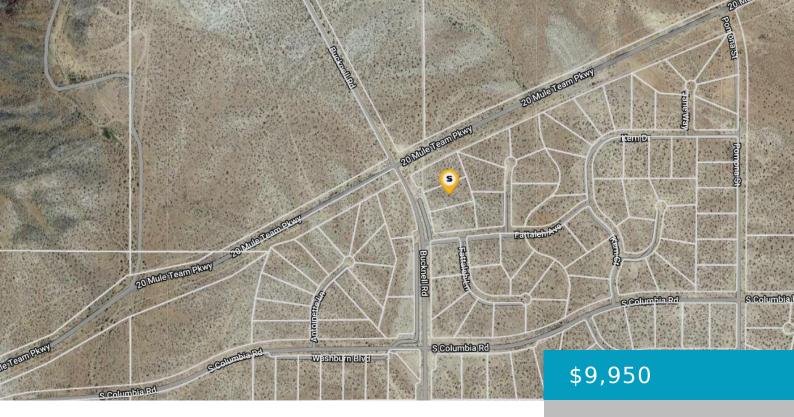

### 20 MULE TEAM, CALIFORNIA CITY, CA, 93505

https://windomrealtor.com

Land for Sale in California City  $\square$  Discover your slice of California paradise! Located on 20 Mule Team Parkway and Bucknell Rd in Kern County, this 1.9-acre plot offers endless possibilities. Situated off a main road in California City, it boasts easy access and a flat terrain perfect for your dreams to take shape. Competitively [...]

### **Miscellaneous**

**Listing Terms:** Cash **Compensation Disclaimer:** The listing broker's offer of

compensation is made only to participants of the MLS where the

listing is filed.

CrossStreet: Bucknell Rd Zoning: R4