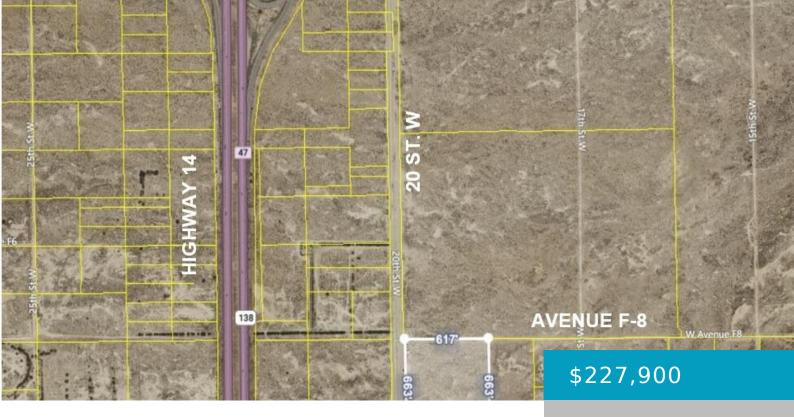

# **20 ST. W AND AVE. F-8, LANCASTER, CA, 93536**

https://windomrealtor.com

This excellent investment parcel is a 9.24 acres, square, County Light Industrial parcel. APN# 3118-018-001 is located just 0.50 mile north of the Lancaster city limits on the east side of Highway 14, near Fox Field Airport, Antelope Valley Fairground and Michaels and Rite-Aid Regional Distribution Centers. Sewer line manhole covers are visible along 20 [...]