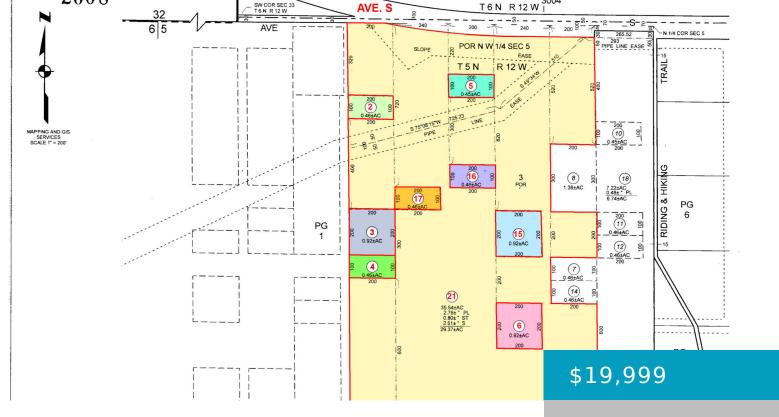

### 20, AVENUE S-2, PALMDALE, CA, 93551

https://windomrealtor.com

0.46+/- acres land located South of main/paved Ave. S in West Palmdale close to Anaverde community zoned LCA21\*
(Agricultural/Residential) Electricity on Ave. S. It is about 1 mile West of Highway 14, close to Lake Palmdale, Anaverde Hills School and communities. Anaverde mostly features large homes. This community has continued to develop over the years, [...]

## **Basics**

Category: Land Status: Active

Bathrooms: 0 baths Lot size: 0.46 sq ft

**Lot Size Acres: 0.46** sq ft **County:** Los Angeles

### **Miscellaneous**

**Listing Terms:** Cash, Compensation Disclaimer: The listing broker's offer of Conventional

compensation is made only to participants of the MLS where

the listing is filed.

CrossStreet: 20 Street **Zoning:** LCA21\*