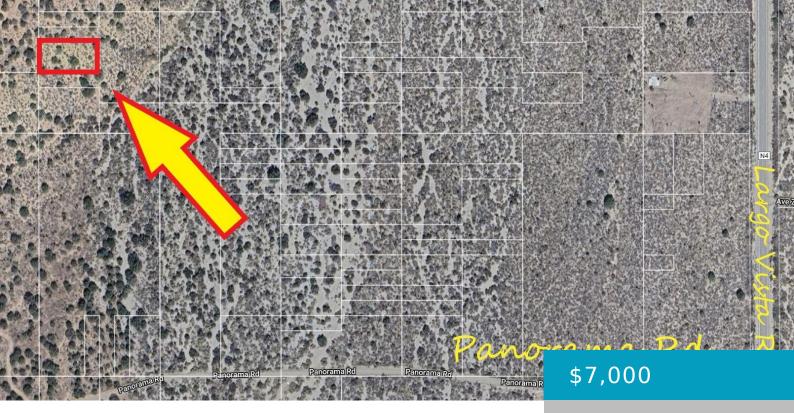

#### 200 HOLCOMB RDG, LLANO, CA, 93544

https://windomrealtor.com

APN: 3062-024-021 Coordinates: 34.448778, -117.771361 This parcel is located just off of Panorama Rd. in Llano, CA. The area has a small rural community and is close to the mountains and other outdoor recreation areas. Build your dream home in this scenic area.

listing is filed.

CrossStreet: Panorama Rd. Zoning: LCA12