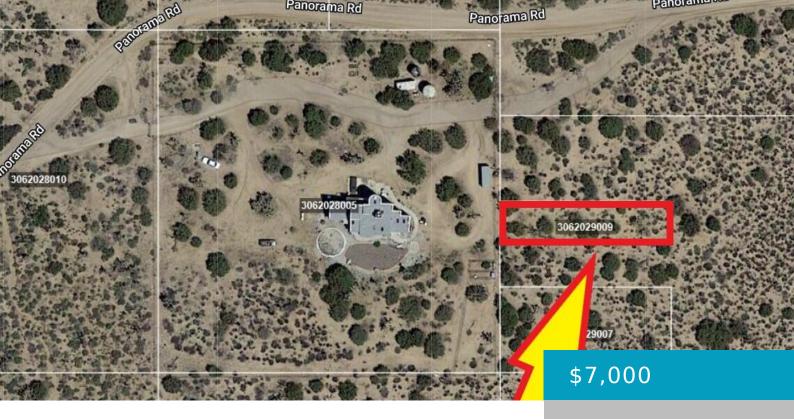

#### 200 STE CAMINO RD, LLANO, CA, 93544

https://windomrealtor.com

APN: 3062-029-009 Coordinates: 34.445000, -117.775694 This parcel is Located on Panorama Rd in Llano, CA. Build your dream home in this scenic area.

### **Basics**

Category: Land Status: Active

Bathrooms: 0 baths Lot size: 0.16 sq ft

**Lot Size Acres: 0.16** sq ft **County:** Los Angeles

listing is filed.

CrossStreet: Panorama Rd Zoning: LCA12