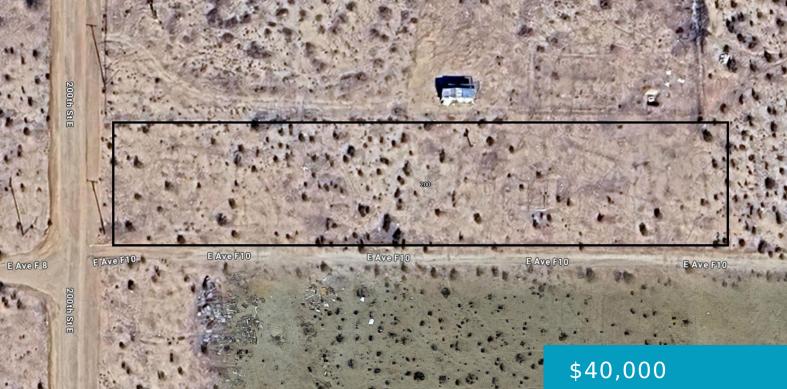

### 20000, E AVE F-8, LANCASTER, CA, 93535

https://windomrealtor.com

Awesome buildable Hi Vista land parcel! Public water (through LA County Waterworks) and power (SoCal Edison) are both available at the street! Sitting at the northeast corner of 200th St E and Ave F-8, within the small town of Hi Vista, this parcel is ready for building. There are many horse properties surrounding this parcel. [...]