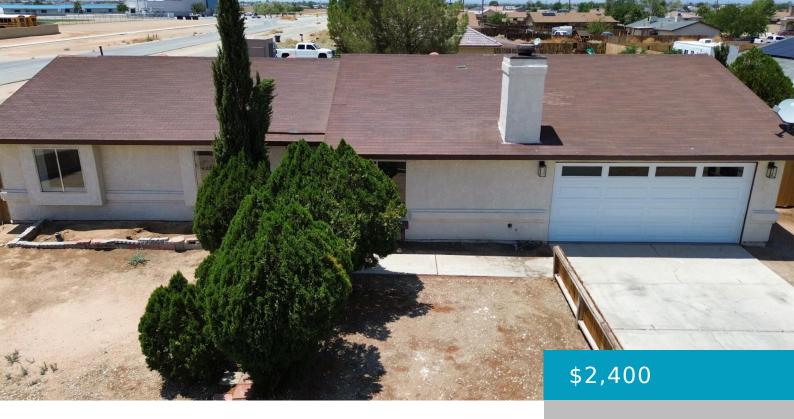

# 20001, TAWNEY, CALIFORNIA CITY, CA, 93505

https://windomrealtor.com

This property is close to schools and ready for your family.

- 3 beds
- 2 baths
- Attached, Detached
- Renta
- Active

## **Basics**

Year built: 1990

**Bathrooms Full: 2** 

Category: Rental Type: Attached, Detached

Status: Active Bedrooms: 3 beds

Bathrooms: 2 baths Lot size: 0.24 sq ft

Lot Size Acres: 0.24 sq ft

County: Kern

#### Call us now

Phone: (661) 609-4434

Email: jennifer@demery.wpenginepowered.com

**Cooling features:** Central Air **Building Area Total: 1320** sq ft

**Garage spaces:** 2 **Roof:** Composition, Shingle