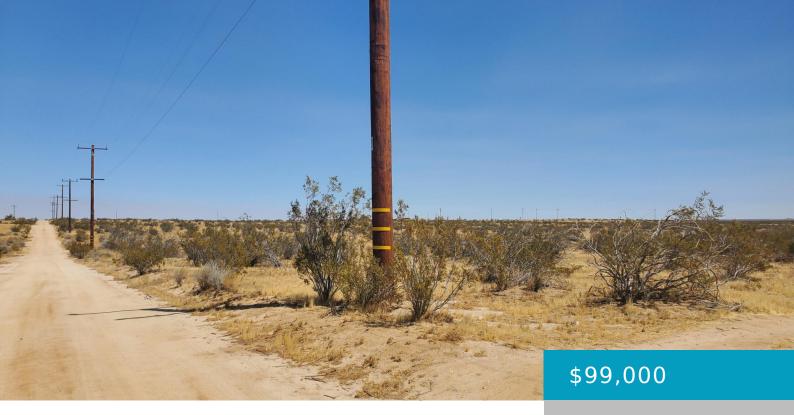

# 200TH ST EAST & AVE F-8, HIGH VISTA, CA, 93535

https://windomrealtor.com

Excellent large Hi Vista parcel! 40 acres gross, 39.09 acres net, with established roads on three sides, electric and County water available at the street and fire hydrants on both the NE & NW corners. Easy access and A-2-5/Heavy Agriculture zoning makes it an ideal parcel for either your new home or ranch – or [...]

## **Amenities & Features**

WaterSource: Public, Fire Hydrant