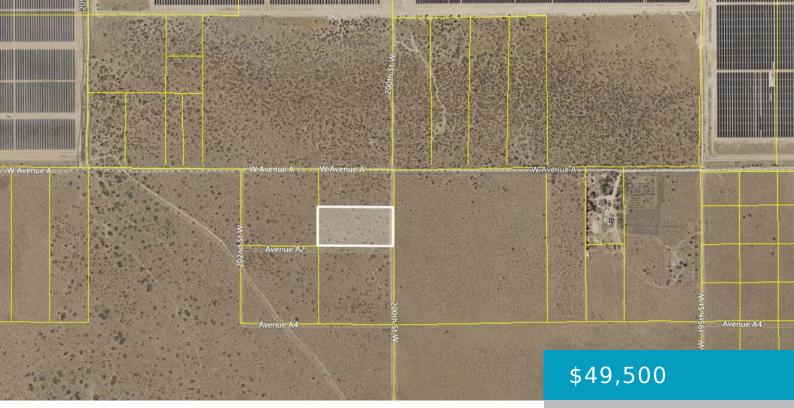

# 200TH ST W/AVE A, LANCASTER, CA, 93536

https://windomrealtor.com

Great land parcel for building or investment! Just under 5 acres! There are many solar and wind projects in this area, including the large Garland solar project which is very close to subject property. There are many horse properties and ranches around this property, as well. This property presents multiple options for perspective owners, as [...]