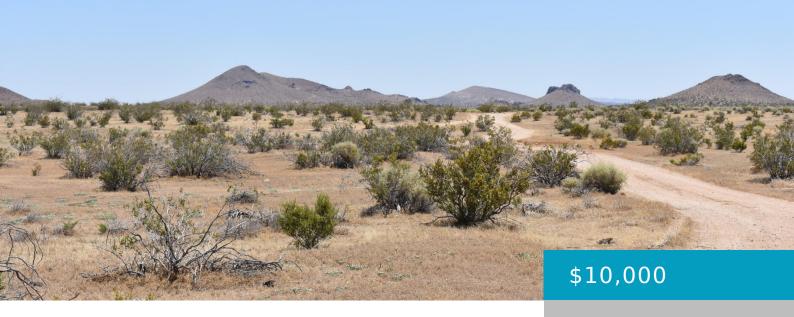

## **201, LAGUNA AVE, MOJAVE, CA, 93501**

https://windomrealtor.com

1.25 acre residential lot with frontage on Laguna Ave. Zoned A-L for agriculture, animals and a home. APN 429-060-10-00-2.

- 0 haths
- Land
- Active

### **Basics**

Category: Land Status: Active

Bathrooms: 0 baths Lot size: 1.25 sq ft

**Lot Size Acres: 1.25** sq ft **County:** Kern

Laguna Ave

**Zoning:** A-1