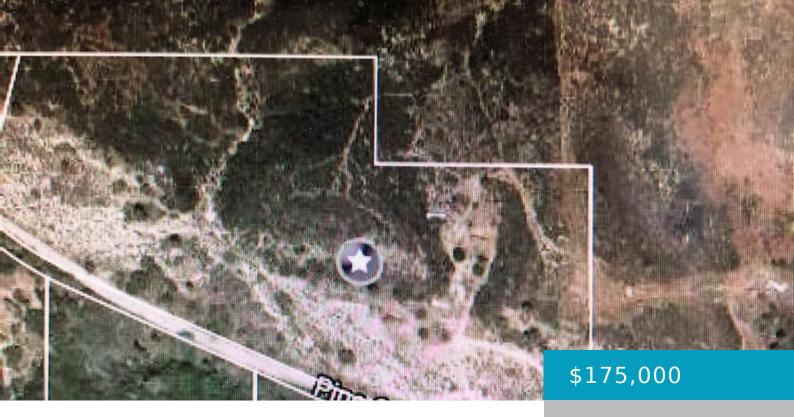

# 20129, PINE CANYON, LAKE HUGHES, CA, 93532

https://windomrealtor.com

Amazing piece of land, over 40 acres. This property did have a modular home that was burned in the last fire. This property sits on a main road (Pine Canyon) There are amazing view from the top of this land. The opportunities are endless, build, sub divide or just enjoy the wide-open space! This property [...]

## **Basics**

Category: Land

Bathrooms: 0 baths

Lot Size Acres: 41.17 sq ft

**Status:** Active

**Lot size: 41.17** sq ft

**County:** Los Angeles