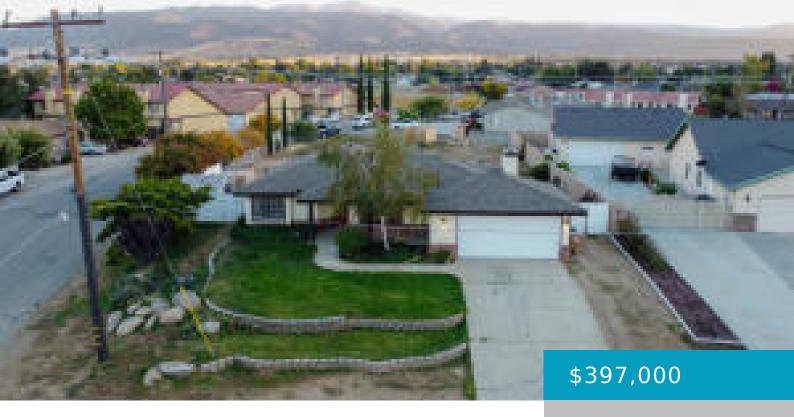

## 20300, MINI, TEHACHAPI, CA, 93561

https://windomrealtor.com

- 3 beds
- 2.00 baths
- Single Family Residence
- A
- Closed

## **Basics**

**Category:** A

**Status:** Closed

Bathrooms: 2.00 baths

**MLS** #: 24000113

Sold Price/SqFt: 248.07

**Bathrooms Full: 2** 

Original List Price: \$397,000

Type: Single Family Residence

Bedrooms: 3 beds

Year built: 1988

Days On Market: 13

List Price/SqFt: 255.80

County: Kern