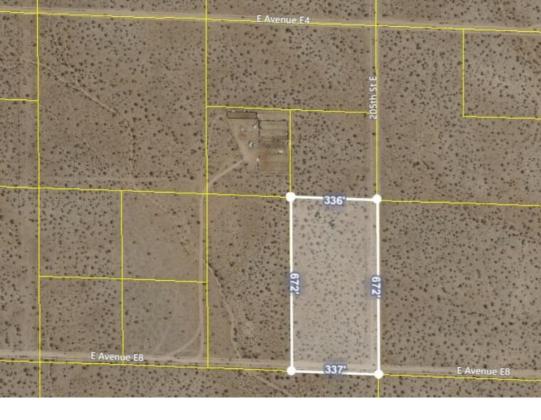

## 205 STREET E. AND AVENUE E-8, LANCASTER, CA, 93535

https://windomrealtor.com

Hi-Vista, E. Lancaster agricultural, investment parcel located on half-section line. Seller is also selling adjacent five acres. APN# 322-009-059 is also listed for sale at the same price. All data is provided without verification or warranty. Buyer to verify all data and suitability for Buyer's intended use. (Longitude/Latitude: 34.757887°/-117.765752°)

## Miscellaneous

| Listing Terms: Cash                  | <b>Compensation Disclaimer:</b> The listing broker's offer of compensation is made only to participants of the MLS where the listing is filed. |
|--------------------------------------|------------------------------------------------------------------------------------------------------------------------------------------------|
| CrossStreet: 200 St. E. and Ave. E-8 | <b>Zoning:</b> A-2-5 / RL10                                                                                                                    |