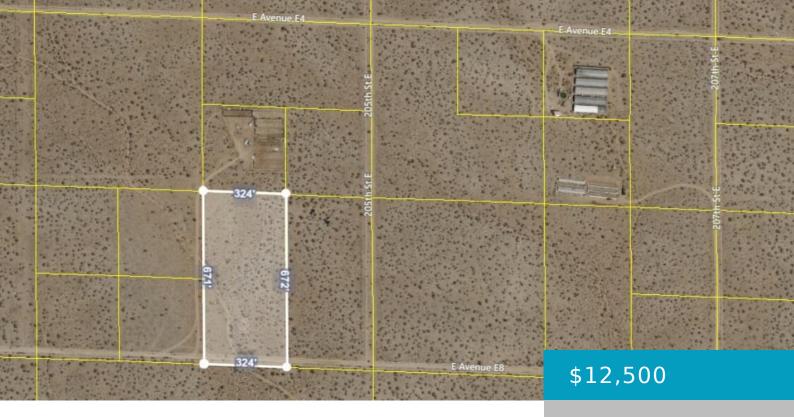

# 205 STREET E AND AVENUE E-8, LANCASTER, CA, 93535

https://windomrealtor.com

Hi-Vista, E. Lancaster agricultural, investment parcel located on half-section line. Seller is also selling adjacent five acres. APN# 322-009-060 is listed for sale at the same price. All data is provided without verification or warranty. Buyer to verify all data and suitability for Buyer's intended use. (Longitude/Latitude: 34.757921°/-117.766851°)

## **Basics**

Category: Land Status: Active

Bathrooms: 0 baths Lot size: 5 sq ft

**Lot Size Acres: 5** sq ft **County:** Los Angeles

### **Miscellaneous**

**Listing Terms:** Cash **Compensation Disclaimer:** .

**CrossStreet:** 200 St. E and Ave. E-8 **Zoning:** A-2-5 / RL10