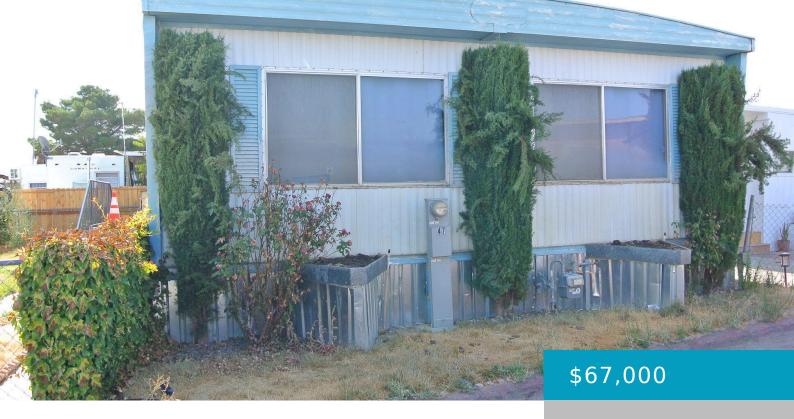

## 2059, AVENUE I, LANCASTER, CA, 93535

https://windomrealtor.com

Open floor plan double wide, 2 large bedrooms and 2 full baths. Big windows, earthquake bracing. includes Fridge, washer and dryer. It needs some TLC. property to be sold as-is.

## **Basics**

Category: Mobile Home

Bedrooms: 2 beds Lot size: 10 sq ft

Lot Size Acres: 10 sq ft

County: Los Angeles

**Status:** Active

Bathrooms: 2 baths

Year built: 1968

#### Call us now

Phone: (661) 609-4434

Email: jennifer@demery.wpenginepowered.com

**Building Area Total: 1152** sq ft **Roof:** Composition

Construction Materials: Metal Siding Fencing: Chain Link