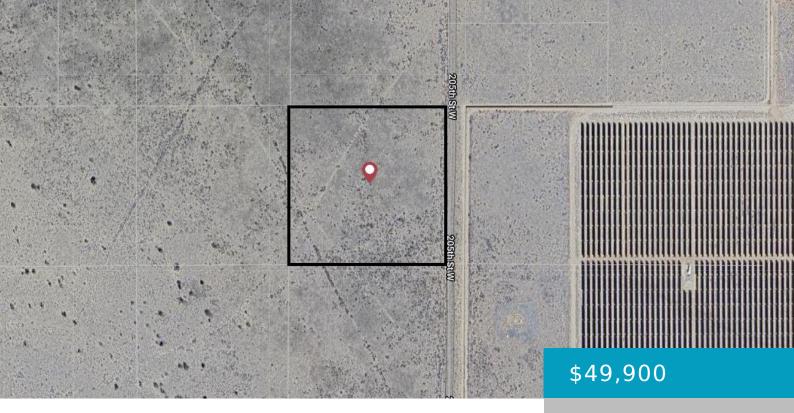

# 205TH ST W/SOUTH OF GASKELL RD, ROSAMOND, CA, 93560

https://windomrealtor.com

Tremendous opportunity! 10 acres of land, with frontage on 205th St W, in an area of huge solar activity. There are numerous large-scale solar panel farms within close proximity to this parcel, including the "Garland" and "Astoria" facilities. In today's green energy environment, this parcel holds significant value for a variety of buyers. This includes [...]

### **Basics**

Category: Land

Bathrooms: 0 baths

Lot Size Acres: 10 sq ft

Status: Active

Lot size: 10 sq ft

County: Kern