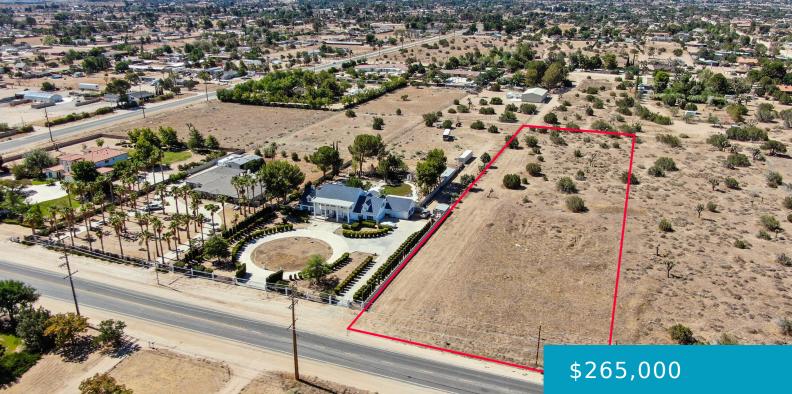

### 2060, AVE N, PALMDALE, CA, 93551

https://windomrealtor.com

Come and build your brand new custom home on this beautiful 2.32-acre lot located in the White Fence Farms area of West Palmdale. This lot is conveniently located on the south side of "Paved" Avenue N, between 20th and 22nd Street West, and it is surrounded by very large custom homes. Desirable A2 zoning. Horse [...]