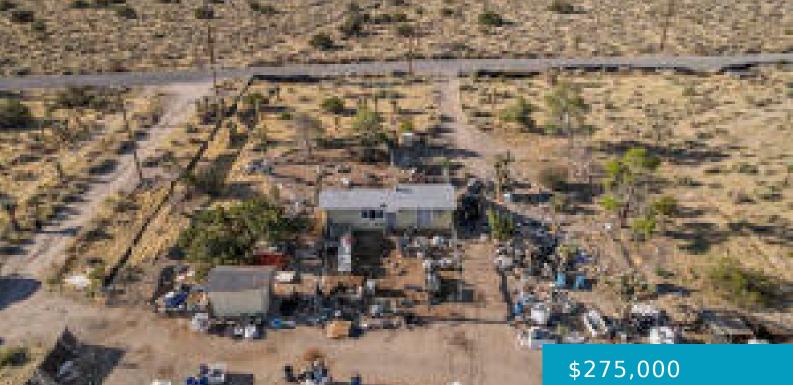

#### 20649, AVE Y, LLANO, CA, 93544

https://windomrealtor.com

- 1 00 ho
- Single Family Pecide
- A
- Active

### Basics

Category: A Status: Active Bathrooms: 1.00 bath MLS #: 23006468 List Price/SqFt: 881.41 County: Los Angeles Type: Single Family Residence Bedrooms: 0 beds Year built: 1946 Days On Market: 165 Bathrooms Full: 1 Original List Price: \$275,000