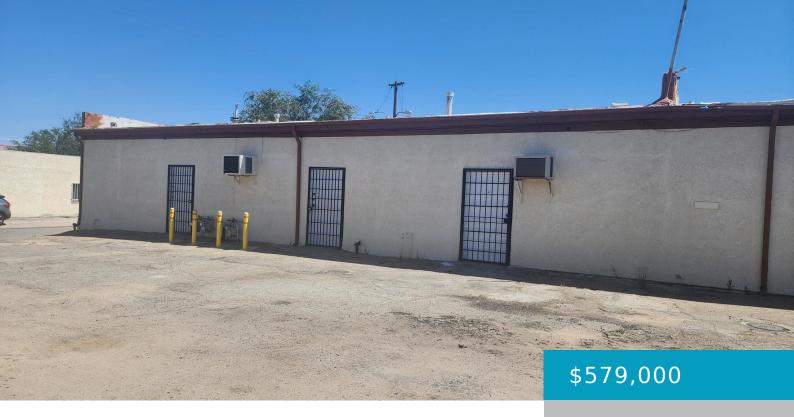

### 208, OLDFIELD, LANCASTER, CA, 93535

https://windomrealtor.com

Great Opportunity for a self owner or Investor looking for cash flow. 4 units total that can be converted to 1 lg or 2,3. Church might be allowed too! This property is Located in the Lancaster commercial/warehouse District. Come take a look before its gone!

## **Basics**

Category: Commercial Sale

Status: Active

Lot size: 0.23 sq ft

Lot Size Acres: 0.23 sq ft

Type: Mixed Use

Bathrooms: 0 baths

Year built: 1965

#### Call us now

Phone: (661) 609-4434

Email: jennifer@demery.wpenginepowered.com

Cooling features: Wall/Window Unit(s)

Stories: 1

Construction Materials: Frame, Stucco, Wood Siding

**Building Area Total: 2850** sq ft