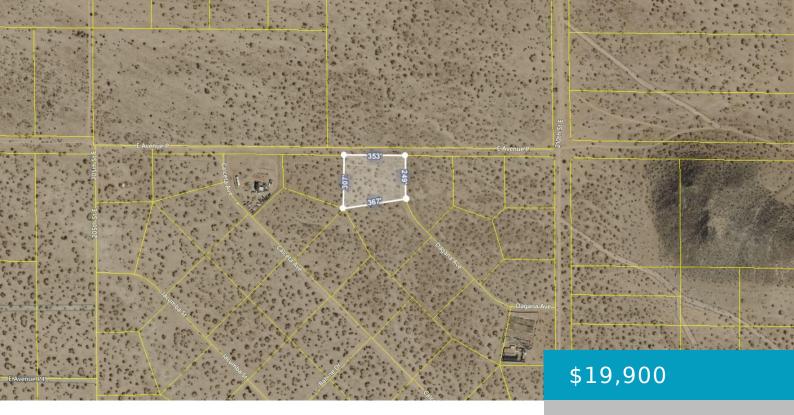

### **20800, AVENUE P, PALMDALE, CA, 93591**

https://windomrealtor.com

Very nice land parcel! This land parcel has frontage on Avenue P, which allows for easy access and construction. It is a short drive to Lake LA, which has many stores and conveniences. There are a number of small ranches and agricultural developments in this area. This is a great opportunity to acquire a 2.5 [...]

## **Basics**

Category: Land Status: Active

Bathrooms: 0 baths Lot size: 2.27 sq ft

**Lot Size Acres: 2.27** sq ft **County:** Los Angeles

the listing is filed.

CrossStreet: E Ave P/208th St Zoning: LCA12