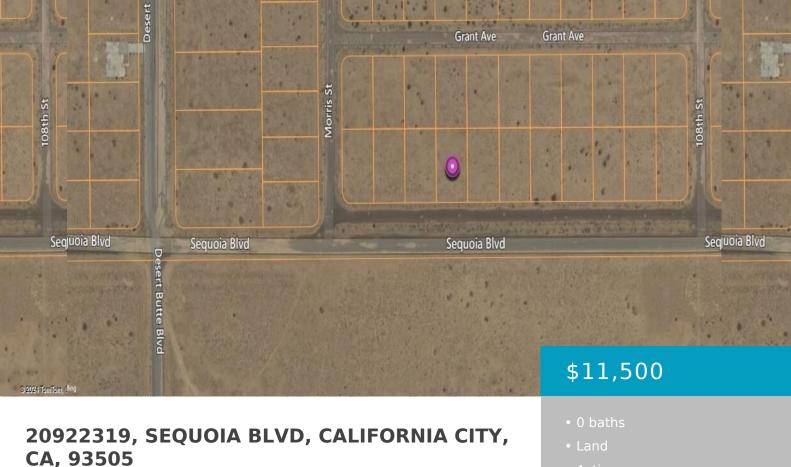

https://windomrealtor.com

APN: 209-223-19-00-2 Sequoia Blvd and Grant Ave. Love off roading own your own piece of land out in the beautiful Mojave Desert within California City or keep as an investment!

## **Basics**

Category: Land Bathrooms: 0 baths Lot Size Acres: 0.23 sq ft Status: Active Lot size: 0.23 sq ft County: Kern

CrossStreet: Grant Ave Zoning: R1