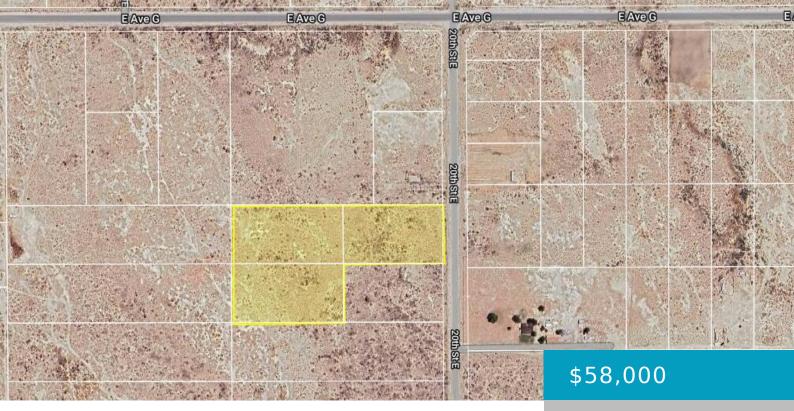

# 20TH ST E NEAR E AVE G2, LANCASTER, CA, 93535

https://windomrealtor.com

Attention land investors, nature lovers and hobbyists! Here's an unbeatable opportunity: three adjacent lots bundled into one irresistible package! With 7+ acres of flat and usable land, there is ample space for all your passions – whether it's storing toys, raising animals, cultivating a garden, or simply enjoying the wideopen tranquility. Road frontage and nearby [...]

- 0 baths
- Land
- Active

×

Basics

Category: Land Bathrooms: 0 baths Lot Size Acres: 7.23 sq ft Status: Active Lot size: 7.23 sq ft County: Los Angeles

## Miscellaneous

Listing Terms: Cash

**Compensation Disclaimer:** The listing broker's offer of compensation is made only to participants of the MLS where the listing is filed.

**CrossStreet:** E Avenue G / 20th **Zoning:** LCA2 Street E