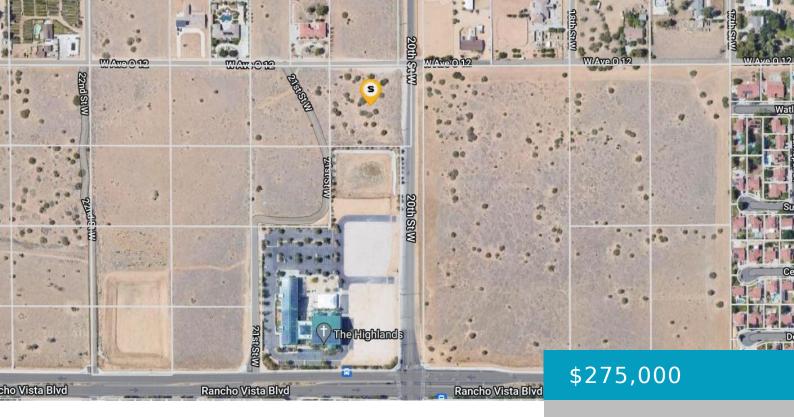

# 20TH. ST. W & AVE, O12, PALMDALE, CA, 93551

https://windomrealtor.com

This prime location in West Palmdale, conveniently near major shopping centers, mall, freeway, parks, and schools, presents an exciting investment opportunity. Recently, the property's zoning was upgraded to RPDA RN3 by the City of Palmdale, allowing for the construction of a multifamily property with significant profit potential. To learn more about zoning, development options, and [...]