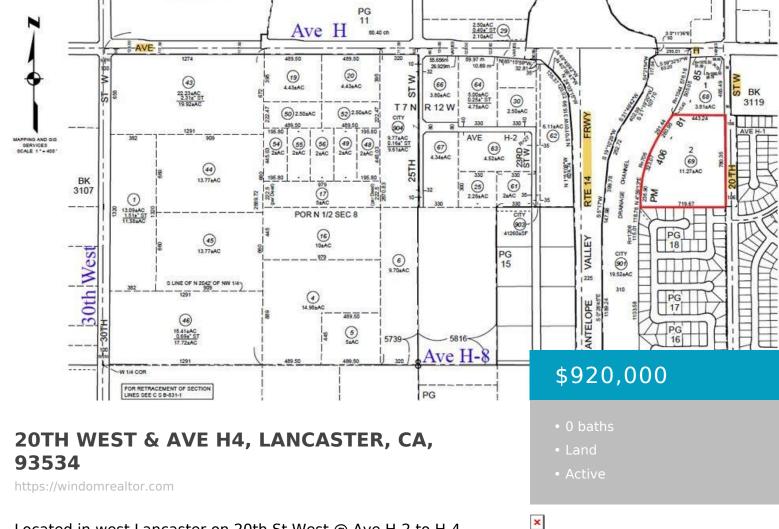

Located in west Lancaster on 20th St West @ Ave H-2 to H-4. Zoned R 7,000. Parcel has an expired Tentative Map (060818) for 46 lots with lot sizes averaging 7,000 sq feet each. Parcel is 400 feet east of the Fwy 14, making this area attractive to future homeowners that need to commute. All [...]