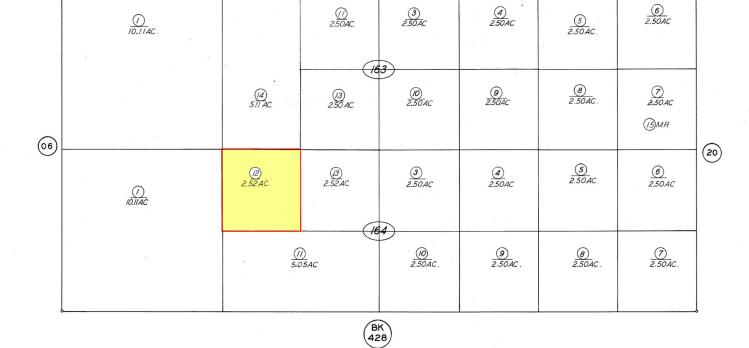

### Basics

Category: Land Bathrooms: 0 baths Lot Size Acres: 2.52 sq ft Status: Active Lot size: 2.52 sq ft County: Kern

**CrossStreet:** 21 St. and Frank Ave.

Zoning: A-1

where the listing is filed.