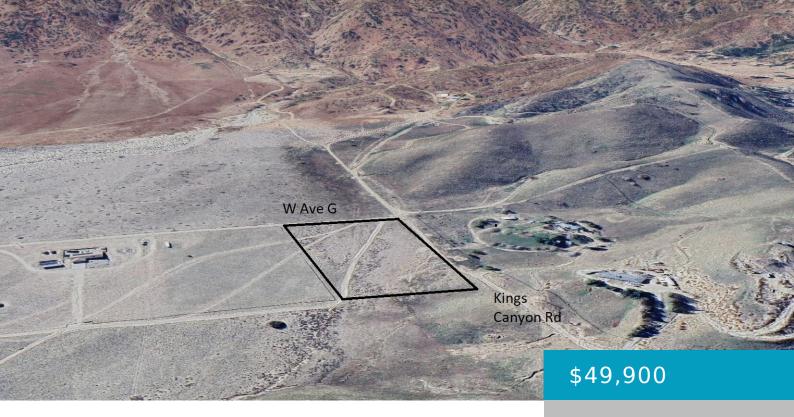

#### **21000, AVENUE G, LANCASTER, CA, 93536**

https://windomrealtor.com

Wow! This is a special land parcel for a variety of reasons! This is a 5 acre land parcel, in the Kings Canyon area of the western Antelope Valley. This area has a rich and varied topography, with luscious nature and beautiful mountain ranges. There are a number of high-priced ranches and estates in this [...]

#### Call us now

Phone: (661) 609-4434

Email: jennifer@demery.wpenginepowered.com

**Listing Terms:** Cash **CrossStreet:** W Ave G/Kings Canyon Rd

**Zoning:** LCA25