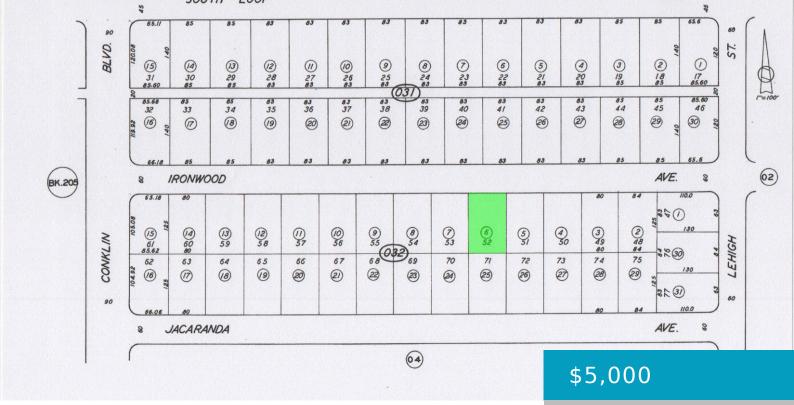

# 21003206002 IRONWOOD, CALIFORNIA CITY, CA, 93505

https://windomrealtor.com

There is not an address associated with this parcel. What is reflected is the Parcel# 210-032-06-00-2 which is +/-0.23 Acres. Zoning is R1.Located in California City. Access via dirt Ironwood Ave.

is filed.

CrossStreet: Lehigh St Zoning: R1