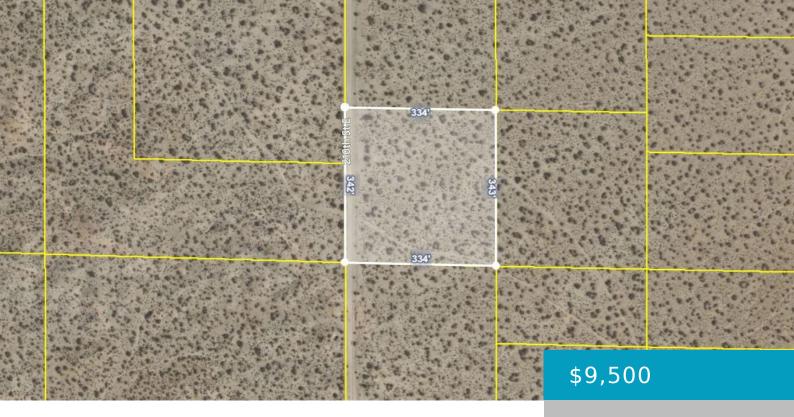

# 210TH ST E/APPRX AVE A8, LANCASTER, CA, 93535

https://windomrealtor.com

Cheap land in LA County! 2.63 acres of land with frontage on 210th St E, just north of Avenue B. This is not a landlocked land parcel. With street frontage, it is much easier to access the property without having to hassle with easements. Very close to Edwards AFB. Great location to build a homestead, [...]

### **Basics**

Category: Land

**Bathrooms: 0** baths

Lot Size Acres: 2.62 sq ft

**Status:** Active

Lot size: 2.62 sq ft

**County:** Los Angeles