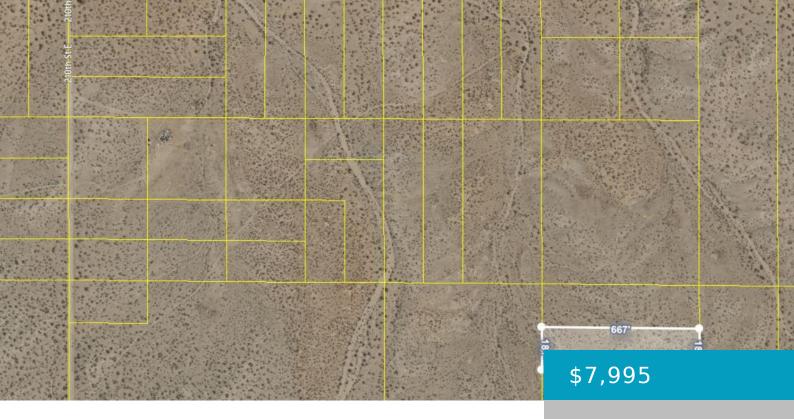

#### 210TH ST E/AVE A, LANCASTER, CA, 93535

https://windomrealtor.com

Cheap land in LA County! Less than \$8,000 for 2.77 acres of land. Not too far from 210th St E and Ave A. Very close to Edwards AFB. Great location to build a homestead, install a mobile home, get off the grid, set up a camping site, go off roading, explore nature, and more. Great [...]

### **Basics**

Category: Land Status: Active

Bathrooms: 0 baths Lot size: 2.77 sq ft

**Lot Size Acres: 2.77** sq ft **County:** Los Angeles

the listing is filed.

CrossStreet: 210th St E/E Ave Zoning: LCA22